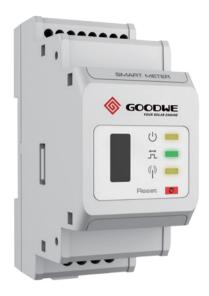

## **SMART METER**

GoodWe Smart Meter is designed with high precision small dimensions, convenient operation and installation. It is available for both single-phase and three-phase grid system connection to detect voltage, current, power and energy, for working with inverters including SEMS systems for the purpose energy management.